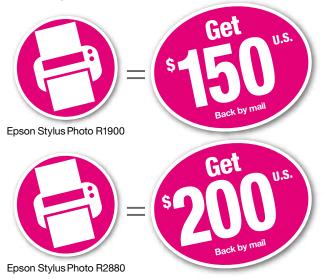

# Mail-in rebate

and receive the following back by mail:

### **STEP 1: MAKE YOUR PURCHASE:**

Purchase an **Epson Stylus Photo R1900 or R2880** between October 1, 2009 and December 31, 2009. Fill out this coupon completely. Claims with incomplete information will not be fulfilled.